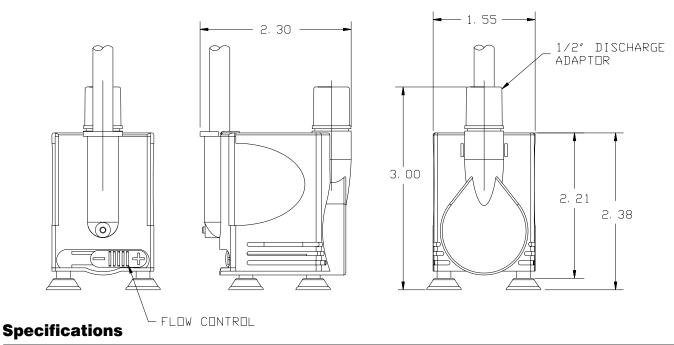

### **Features**

- Energy efficient
- Corrosion resistant body
- Built-in flow control
- Bottom intake
- 6' power cord
- 4' maximum lift
- 8 watts
- Discharge accepts 3/8" or 1/2" I.D. tubing

### Construction

- Motor Wet-Rotor (Hysteresis) Epoxy Encapsulated
- Intermittent Liquid Temp. up to 120° F
- Discharge 3/8" or 1/2" Slip
- Housing ABS
- Cover ABS
- Volute ABS
- Impeller Acetal
- Screen ABS