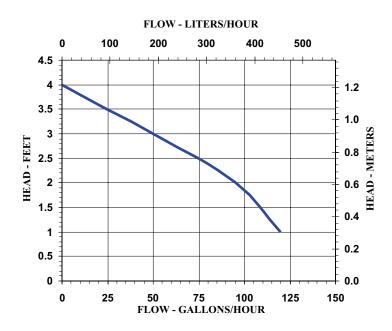

## PES-120-PW SERIES

| Model      | Item   |                   |          |     |       |       |      |       | Performanc | (GP | H @ Head) | Shu  | it Off | Pwr. Cord | Weight |
|------------|--------|-------------------|----------|-----|-------|-------|------|-------|------------|-----|-----------|------|--------|-----------|--------|
| No.        | No.    | Discharge         | Listings | HP  | Volts | Hertz | Amps | Watts | 1'         | 2'  | 3'        | Feet | PSI    | (ft)      | (Lbs.) |
| PES-120-PW | 566606 | 3/8" or 1/2" Slip | UL/CSA   | N/A | 115   | 60    | 0.1  | 8     | 120        | 95  | 50        | 4    | 1.7    | 6         | 1.00   |
| PES-120    | 519120 | 3/8" or 1/2" Slip | UL/CSA   | N/A | 115   | 60    | 0.1  | 8     | 120        | 95  | 50        | 4    | 1.7    | 6         | 1.00   |